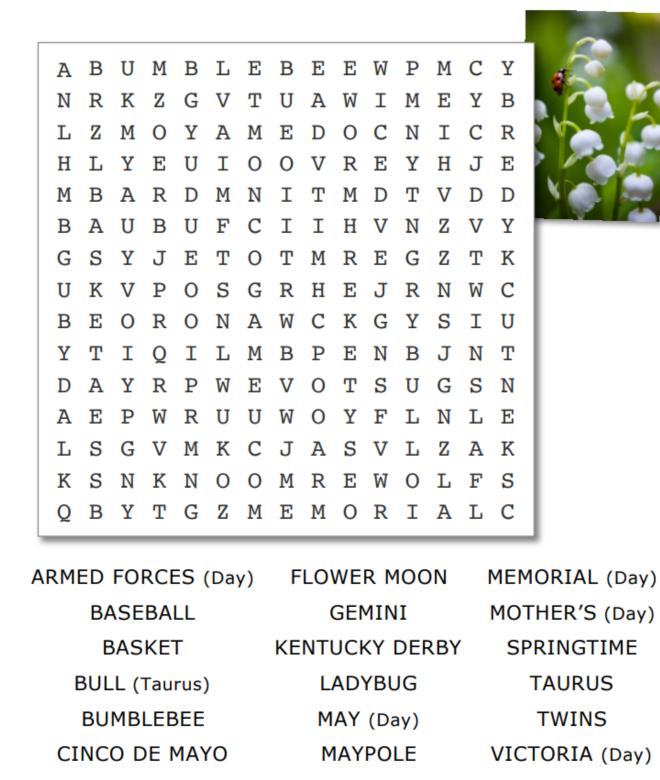

## Searching for May

The words listed below can be found vertically, horizontally, diagonally, forward, and backward. Disregard spaces between words.

©ActivityConnection.com