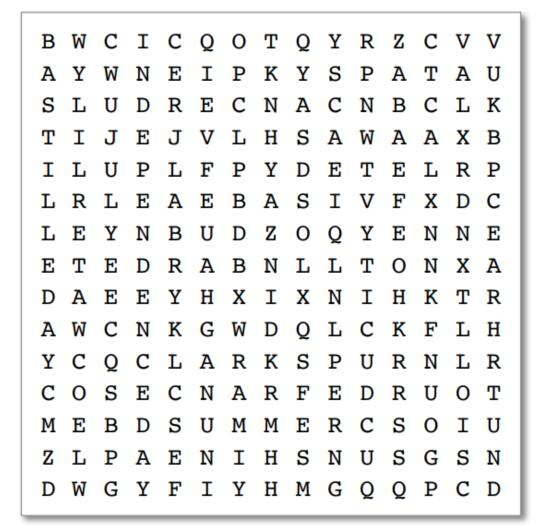

## Searching for July

The words listed below can be found vertically, horizontally, diagonally, forward, and backward.

BASTILLE DAY CANADA DAY CANCER CRAB (Cancer) INDEPENDENCE DAY JULY LARKSPUR LEO

©ActivityConnection.com

LION (Leo) RUBY SEVENTH SUMMER SUNSHINE TOUR DE FRANCE VACATION WATER LILY