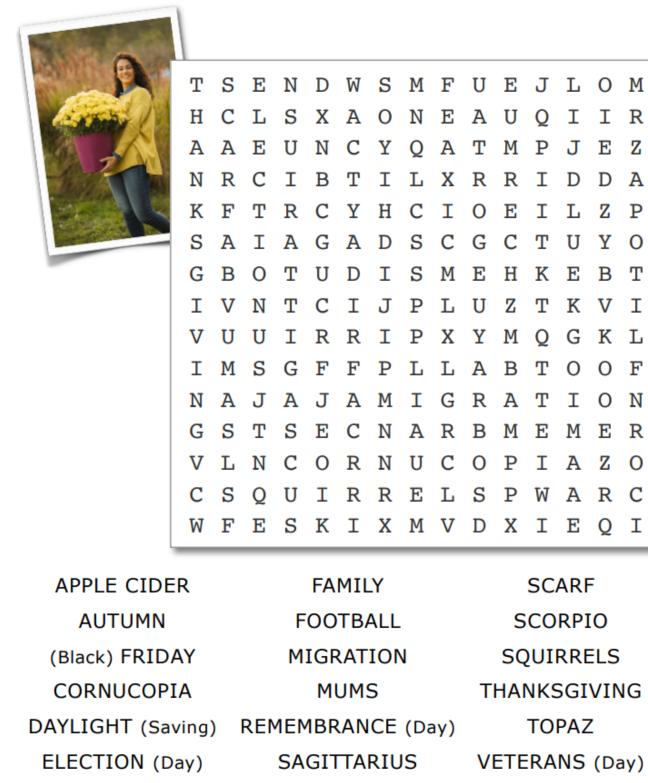

## Searching for November

The words listed below can be found vertically, horizontally, diagonally, forward, and backward. Disregard spaces between words.

©ActivityConnection.com