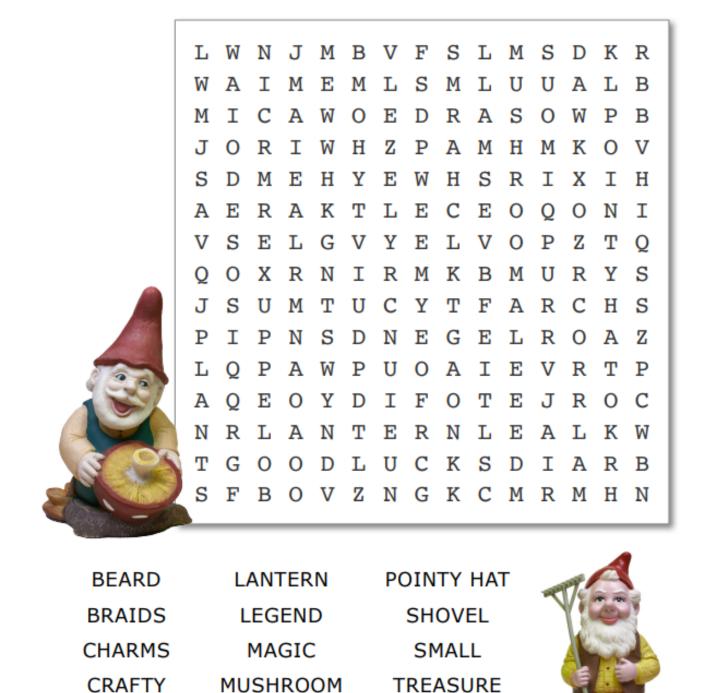

## Garden Gnomes

The words listed below can be found vertically, horizontally, diagonally, forward, and backward. Disregard spaces between words.

MYTHICAL

PLANTS

TREES

WHEELBARROW

©ActivityConnection.com

FLOWERS